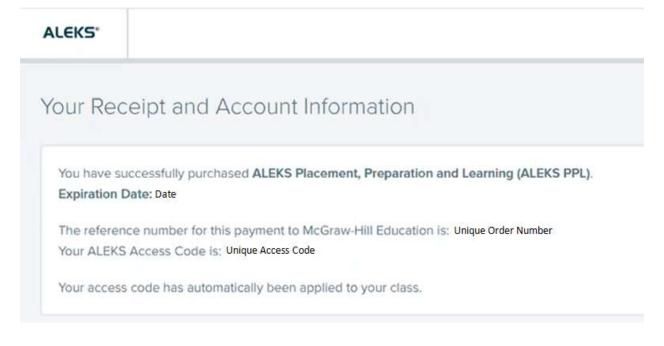

### CONTINUE

14. Click **Continue** at the bottom of the **Receipt and Account Information** page that displays your unique Order Code and unique ALEKS Access Code that is applied to your new class

Updated 1/30/24 Page 8 9