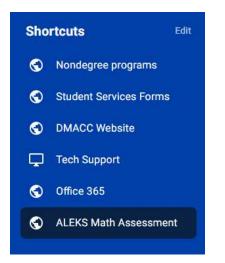

## **Student Instruction for Purchasing Additional Access**

If the ALEKS Prep and Learning Module access has expired, students can use these instructions to purchase additional access.

- 1. Log into <u>myDMACC</u> using your DMACC username and password.
- 2. Click the ALEKS Math Assessment link located under Shortcuts in the left column.